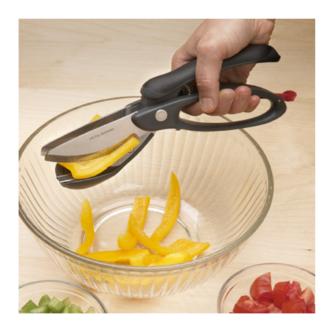

Reduce excessive loading force
- Use self-help skills and devices

o (University of Washington Jan. 05)





# Energy Conservation, Work Efficiency and Fatigue Management

- Per many authors fatigue can be one of the most disabling aspects of rheumatic disease.
- Energy conservation—a practice by which one tries to eliminate most if not all unnecessary energy expenditure and be able to have the stamina to engage in needed and enjoyable tasks.

o (McCarty, 93), (Schur, 93), (Calin, Edwards and Kennedy, 93), (Sari hands)





# **Energy Conservation Techniques**

- o Plan ahead
- o Prioritize
- o Pace yourself
- o Schedule rest time
- Avoid exhausting tasks and situations
- Reduce stress
- Delegate whenever possible

o (Sari hands)





# Adaptive Devices: Kitchen











































































#### Bathroom









#### **Bathroom Continued**









# Bathroom—Hygiene









# **Bathroom—Hygiene Continued**









# **Bathroom—Hygiene Continued**









### Bedroom









#### **Bedroom Continued**











## Bedroom—Dressing









### **Bedroom**—Dressing Continued











### **Bedroom—Dressing Continued**











### **Bedroom**—Dressing Continued











## **Dinning Room**







#### **Dinning Room Continued**















# Living Room









### Living Room Continued











### Living Room Continued











## Living Room Continued











## Office

01













#### **Office Continued**











## Leisure

01













#### Leisure Continued

















#### Leisure Co