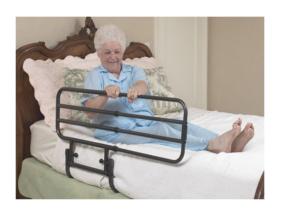

y conservation—a practice by which one tries to eliminate most if not all unnecessary energy expenditure and be able to have the stamina to engage in needed and enjoyable tasks.

o (McCarty, 93), (Schur, 93), (Calin, Edwards and Kennedy, 93), (Sari hands)





# **Energy Conservation Techniques**

- o Plan ahead
- o Prioritize
- o Pace yourself
- o Schedule rest time
- Avoid exhausting tasks and situations
- Reduce stress
- Delegate whenever possible

o (Sari hands)





# Adaptive Devices: Kitchen











































































#### Bathroom









#### **Bathroom Continued**









# Bathroom—Hygiene









# **Bathroom—Hygiene Continued**









# **Bathroom—Hygiene Continued**









### Bedroom









#### **Bedroom Continued**











## Bedroom—Dressing









### **Bedroom**—Dressing Continued











### **Bedroom—Dressing Continued**











### **Bedroom**—Dressing Continued











## **Dinning Room**







#### **Dinning Room Continued**















# Living Room









### Living Room Continued











### Living Room Continued











## Living Room Continued











## Office

01













#### **Office Continued**











## Leisure

01













#### Leisure Continued

















#### Leisure Continued













#### **Car Devices**

















# **Supportive Splints**

0 1













### Other







#### **Other Continued**













**Thank You & Questions** 

Marie José Benjamin

mbenjamin4@partners.org

#### www.brighamandwomens.org/rehabili