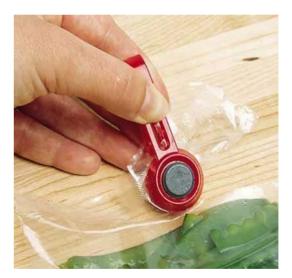

nd activities
- Reduce excessive loading force
- Use self-help skills and devices

o (University of Washington Jan. 05)





# Energy Conservation, Work Efficiency and Fatigue Management

- Per many authors fatigue can be one of the most disabling aspects of rheumatic disease.
- Energy conservation—a practice by which one tries to eliminate most if not all unnecessary energy expenditure and be able to have the stamina to engage in needed and enjoyable tasks.

o (McCarty, 93), (Schur, 93), (Calin, Edwards and Kennedy, 93), (Sari hands)





# **Energy Conservation Techniques**

- o Plan ahead
- o Prioritize
- o Pace yourself
- o Schedule rest time
- Avoid exhausting tasks and situations
- Reduce stress
- Delegate whenever possible

o (Sari hands)





# Adaptive Devices: Kitchen











































































#### Bathroom









#### **Bathroom Continued**









# Bathroom—Hygiene









# **Bathroom—Hygiene Continued**









# **Bathroom—Hygiene Continued**









### Bedroom









#### **Bedroom Continued**











## Bedroom—Dressing









### **Bedroom**—Dressing Continued











### **Bedroom—Dressing Continued**











### **Bedroom**—Dressing Continued











## **Dinning Room**







#### **Dinning Room Continued**















# Living Room









### Living Room Continued











### Living Room Continued











## Living Room Continued











## Office

01













#### **Office Continued**











## Leisure

01













#### Leisure Continued