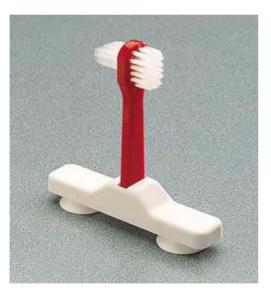

on, Work Efficiency and Fatigue Management

- Per many authors fatigue can be one of the most disabling aspects of rheumatic disease.
- Energy conservation—a practice by which one tries to eliminate most if not all unnecessary energy expenditure and be able to have the stamina to engage in needed and enjoyable tasks.

o (McCarty, 93), (Schur, 93), (Calin, Edwards and Kennedy, 93), (Sari hands)





# **Energy Conservation Techniques**

- o Plan ahead
- o Prioritize
- o Pace yourself
- o Schedule rest time
- Avoid exhausting tasks and situations
- Reduce stress
- Delegate whenever possible

o (Sari hands)





# Adaptive Devices: Kitchen











































































#### Bathroom









#### **Bathroom Continued**









# Bathroom—Hygiene









# **Bathroom—Hygiene Continued**









# **Bathroom—Hygiene Continued**









### Bedroom









#### **Bedroom Continued**











## Bedroom—Dressing









### **Bedroom**—Dressing Continued











### **Bedroom—Dressing Continued**











### **Bedroom**—Dressing Continued











## **Dinning Room**







#### **Dinning Room Continued**















# Living Room









### Living Room Continued











### Living Room Continued











## Living Room Continued











## Office

01













#### **Office Continued**











## Leisure

01













#### Leisure Continued

















#### Leisure Continued













#### **Car Devices**

















# **Supportive Splints**

0 1













### Other







#### **Ot