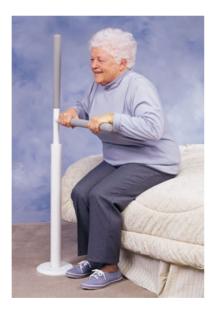

spects of rheumatic disease.
- Energy conservation—a practice by which one tries to eliminate most if not all unnecessary energy expenditure and be able to have the stamina to engage in needed and enjoyable tasks.

o (McCarty, 93), (Schur, 93), (Calin, Edwards and Kennedy, 93), (Sari hands)





# **Energy Conservation Techniques**

- o Plan ahead
- o Prioritize
- o Pace yourself
- o Schedule rest time
- Avoid exhausting tasks and situations
- Reduce stress
- Delegate whenever possible

o (Sari hands)





# Adaptive Devices: Kitchen











































































#### Bathroom









#### **Bathroom Continued**









# Bathroom—Hygiene









# **Bathroom—Hygiene Continued**









# **Bathroom—Hygiene Continued**









### Bedroom









#### **Bedroom Continued**











## Bedroom—Dressing









### **Bedroom**—Dressing Continued











### **Bedroom—Dressing Continued**











### **Bedroom**—Dressing Continued











## **Dinning Room**







#### **Dinning Room Continued**















# Living Room









### Living Room Continued











### Living Room Continued











## Living Room Continued











## Office

01













#### **Office Continued**











## Leisure

01













#### Leisure Continued

















#### Leisure Continued













#### **Car Devices**

















# **Supportive Splints**

0 1













### Other







#### **Other Continued**













**Thank You & Questions** 

Marie José Benjamin

mbenjamin4@partners.org

##