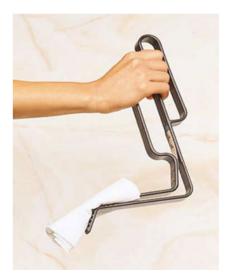

)





# Energy Conservation, Work Efficiency and Fatigue Management

- Per many authors fatigue can be one of the most disabling aspects of rheumatic disease.
- Energy conservation—a practice by which one tries to eliminate most if not all unnecessary energy expenditure and be able to have the stamina to engage in needed and enjoyable tasks.

o (McCarty, 93), (Schur, 93), (Calin, Edwards and Kennedy, 93), (Sari hands)





# **Energy Conservation Techniques**

- o Plan ahead
- o Prioritize
- o Pace yourself
- o Schedule rest time
- Avoid exhausting tasks and situations
- Reduce stress
- Delegate whenever possible

o (Sari hands)





# Adaptive Devices: Kitchen











































































#### Bathroom









#### **Bathroom Continued**









# Bathroom—Hygiene









# **Bathroom—Hygiene Continued**









# **Bathroom—Hygiene Continued**









### Bedroom









#### **Bedroom Continued**











## Bedroom—Dressing









### **Bedroom**—Dressing Continued











### **Bedroom—Dressing Continued**











### **Bedroom**—Dressing Continued











## **Dinning Room**







#### **Dinning Room Continued**















# Living Room









### Living Room Continued











### Living Room Continued











## Living Room Continued











## Office

01













#### **Office Continued**











## Leisure

01













#### Leisure Continued

















#### Leisure Continued













#### **Car Devices**

















# **Supportive Splints**

0 1