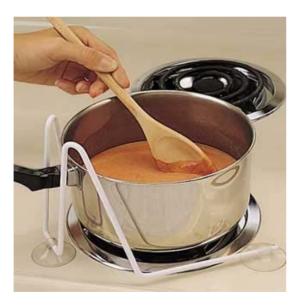

loading force
- Use self-help skills and devices

o (University of Washington Jan. 05)





# Energy Conservation, Work Efficiency and Fatigue Management

- Per many authors fatigue can be one of the most disabling aspects of rheumatic disease.
- Energy conservation—a practice by which one tries to eliminate most if not all unnecessary energy expenditure and be able to have the stamina to engage in needed and enjoyable tasks.

o (McCarty, 93), (Schur, 93), (Calin, Edwards and Kennedy, 93), (Sari hands)





# **Energy Conservation Techniques**

- o Plan ahead
- o Prioritize
- o Pace yourself
- o Schedule rest time
- Avoid exhausting tasks and situations
- Reduce stress
- Delegate whenever possible

o (Sari hands)





# Adaptive Devices: Kitchen











































































#### Bathroom









#### **Bathroom Continued**









# Bathroom—Hygiene









# **Bathroom—Hygiene Continued**









# **Bathroom—Hygiene Continued**









### Bedroom









#### **Bedroom Continued**











## Bedroom—Dressing









### **Bedroom**—Dressing Continued











### **Bedroom—Dressing Continued**











### **Bedroom**—Dressing Continued











## **Dinning Room**







#### **Dinning Room Continued**















# Living Room









### Living Room Continued











### Living Room Continued











## Living Room Continued











## Office

01













#### **Office Continued**











## Leisure

01













#### Leisure Continued

















#### Leisure Continued