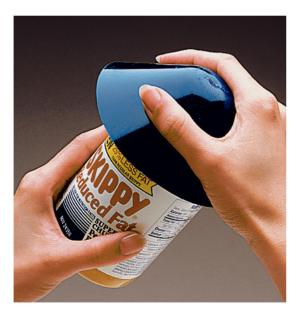

nce rest and activities
- Reduce excessive loading force
- Use self-help skills and devices

o (University of Washington Jan. 05)





# Energy Conservation, Work Efficiency and Fatigue Management

- Per many authors fatigue can be one of the most disabling aspects of rheumatic disease.
- Energy conservation—a practice by which one tries to eliminate most if not all unnecessary energy expenditure and be able to have the stamina to engage in needed and enjoyable tasks.

o (McCarty, 93), (Schur, 93), (Calin, Edwards and Kennedy, 93), (Sari hands)





# **Energy Conservation Techniques**

- o Plan ahead
- o Prioritize
- o Pace yourself
- o Schedule rest time
- Avoid exhausting tasks and situations
- Reduce stress
- Delegate whenever possible

o (Sari hands)





# Adaptive Devices: Kitchen











































































#### Bathroom









#### **Bathroom Continued**









# Bathroom—Hygiene









# **Bathroom—Hygiene Continued**









# **Bathroom—Hygiene Continued**









### Bedroom









#### **Bedroom Continued**











## Bedroom—Dressing









### **Bedroom**—Dressing Continued











### **Bedroom—Dressing Continued**











### **Bedroom**—Dressing Continued











## **Dinning Room**







#### **Dinning Room Continued**















# Living Room









### Living Room Continued











### Living Room Continued











## Living Room Continued











## Office

01













#### **Office Continued**











## Leisure

01













#### Leisure Continued