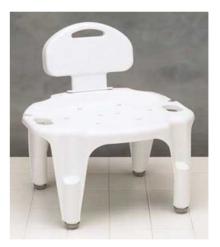

o (University of Washington Jan. 05)





# Energy Conservation, Work Efficiency and Fatigue Management

- Per many authors fatigue can be one of the most disabling aspects of rheumatic disease.
- Energy conservation—a practice by which one tries to eliminate most if not all unnecessary energy expenditure and be able to have the stamina to engage in needed and enjoyable tasks.

o (McCarty, 93), (Schur, 93), (Calin, Edwards and Kennedy, 93), (Sari hands)





# **Energy Conservation Techniques**

- o Plan ahead
- o Prioritize
- o Pace yourself
- o Schedule rest time
- Avoid exhausting tasks and situations
- Reduce stress
- Delegate whenever possible

o (Sari hands)





# Adaptive Devices: Kitchen











































































#### Bathroom









#### **Bathroom Continued**









# Bathroom—Hygiene









# **Bathroom—Hygiene Continued**









# **Bathroom—Hygiene Continued**









### Bedroom









#### **Bedroom Continued**











## Bedroom—Dressing









### **Bedroom**—Dressing Continued











### **Bedroom—Dressing Continued**











### **Bedroom**—Dressing Continued











## **Dinning Room**







#### **Dinning Room Continued**















# Living Room









### Living Room Continued











### Living Room Continued











## Living Room Continued











## Office

01













#### **Office Continued**











## Leisure

01













#### Leisure Continued

















#### Leisure Continued













#### **Car Devices**

















# **Su