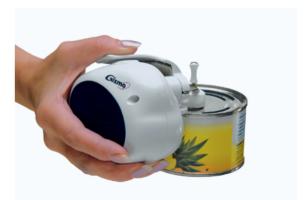

ies
- Reduce excessive loading force
- Use self-help skills and devices

o (University of Washington Jan. 05)





# Energy Conservation, Work Efficiency and Fatigue Management

- Per many authors fatigue can be one of the most disabling aspects of rheumatic disease.
- Energy conservation—a practice by which one tries to eliminate most if not all unnecessary energy expenditure and be able to have the stamina to engage in needed and enjoyable tasks.

o (McCarty, 93), (Schur, 93), (Calin, Edwards and Kennedy, 93), (Sari hands)





# **Energy Conservation Techniques**

- o Plan ahead
- o Prioritize
- o Pace yourself
- o Schedule rest time
- Avoid exhausting tasks and situations
- Reduce stress
- Delegate whenever possible

o (Sari hands)





# Adaptive Devices: Kitchen











































































#### Bathroom









#### **Bathroom Continued**









# Bathroom—Hygiene









# **Bathroom—Hygiene Continued**









# **Bathroom—Hygiene Continued**









### Bedroom









#### **Bedroom Continued**











## Bedroom—Dressing









### **Bedroom**—Dressing Continued











### **Bedroom—Dressing Continued**











### **Bedroom**—Dressing Continued











## **Dinning Room**







#### **Dinning Room Continued**















# Living Room









### Living Room Continued











### Living Room Continued











## Living Room Continued











## Office

01













#### **Office Continued**











## Leisure

01













#### Leisure Continued

















#### Leis