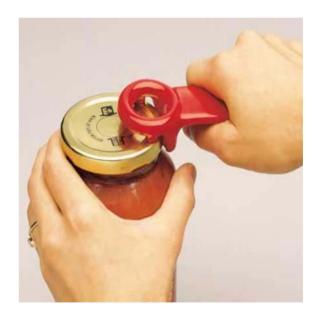

e rest and activities
- Reduce excessive loading force
- Use self-help skills and devices

o (University of Washington Jan. 05)





# Energy Conservation, Work Efficiency and Fatigue Management

- Per many authors fatigue can be one of the most disabling aspects of rheumatic disease.
- Energy conservation—a practice by which one tries to eliminate most if not all unnecessary energy expenditure and be able to have the stamina to engage in needed and enjoyable tasks.

o (McCarty, 93), (Schur, 93), (Calin, Edwards and Kennedy, 93), (Sari hands)





# **Energy Conservation Techniques**

- o Plan ahead
- o Prioritize
- o Pace yourself
- o Schedule rest time
- Avoid exhausting tasks and situations
- Reduce stress
- Delegate whenever possible

o (Sari hands)





# Adaptive Devices: Kitchen











































































#### Bathroom









#### **Bathroom Continued**









# Bathroom—Hygiene









# **Bathroom—Hygiene Continued**









# **Bathroom—Hygiene Continued**









### Bedroom









#### **Bedroom Continued**











## Bedroom—Dressing









### **Bedroom**—Dressing Continued











### **Bedroom—Dressing Continued**











### **Bedroom**—Dressing Continued











## **Dinning Room**







#### **Dinning Room Continued**















# Living Room









### Living Room Continued











### Living Room Continued











## Living Room Continued











## Office

01













#### **Office Continued**











## Leisure

01













#### Leisure Continued