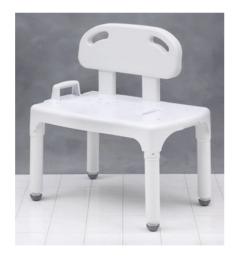

es

o (University of Washington Jan. 05)





# Energy Conservation, Work Efficiency and Fatigue Management

- Per many authors fatigue can be one of the most disabling aspects of rheumatic disease.
- Energy conservation—a practice by which one tries to eliminate most if not all unnecessary energy expenditure and be able to have the stamina to engage in needed and enjoyable tasks.

o (McCarty, 93), (Schur, 93), (Calin, Edwards and Kennedy, 93), (Sari hands)





# **Energy Conservation Techniques**

- o Plan ahead
- o Prioritize
- o Pace yourself
- o Schedule rest time
- Avoid exhausting tasks and situations
- Reduce stress
- Delegate whenever possible

o (Sari hands)





# Adaptive Devices: Kitchen











































































#### Bathroom









#### **Bathroom Continued**









# Bathroom—Hygiene









# **Bathroom—Hygiene Continued**









# **Bathroom—Hygiene Continued**









### Bedroom









#### **Bedroom Continued**











## Bedroom—Dressing









### **Bedroom**—Dressing Continued











### **Bedroom—Dressing Continued**











### **Bedroom**—Dressing Continued











## **Dinning Room**







#### **Dinning Room Continued**















# Living Room









### Living Room Continued











### Living Room Continued











## Living Room Continued











## Office

01













#### **Office Continued**











## Leisure

01













#### Leisure Continued

















#### Leisure Continued













#### **Car Devices**

















# **