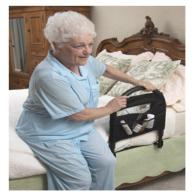

nservation—a practice by which one tries to eliminate most if not all unnecessary energy expenditure and be able to have the stamina to engage in needed and enjoyable tasks.

o (McCarty, 93), (Schur, 93), (Calin, Edwards and Kennedy, 93), (Sari hands)





# **Energy Conservation Techniques**

- o Plan ahead
- o Prioritize
- o Pace yourself
- o Schedule rest time
- Avoid exhausting tasks and situations
- Reduce stress
- Delegate whenever possible

o (Sari hands)





# Adaptive Devices: Kitchen











































































#### Bathroom









#### **Bathroom Continued**









# Bathroom—Hygiene









# **Bathroom—Hygiene Continued**









# **Bathroom—Hygiene Continued**









### Bedroom









#### **Bedroom Continued**











## Bedroom—Dressing









### **Bedroom**—Dressing Continued











### **Bedroom—Dressing Continued**











### **Bedroom**—Dressing Continued











## **Dinning Room**







#### **Dinning Room Continued**















# Living Room









### Living Room Continued











### Living Room Continued











## Living Room Continued











## Office

01













#### **Office Continued**











## Leisure

01













#### Leisure Continued

















#### Leisure Continued













#### **Car Devices**

















# **Supportive Splints**

0 1













### Other







#### **Other Continued**













**Thank You & Questions** 

Marie José Benjamin

mbenjamin4@partners.org

#### www.brighamandwomens.org/rehabilitati