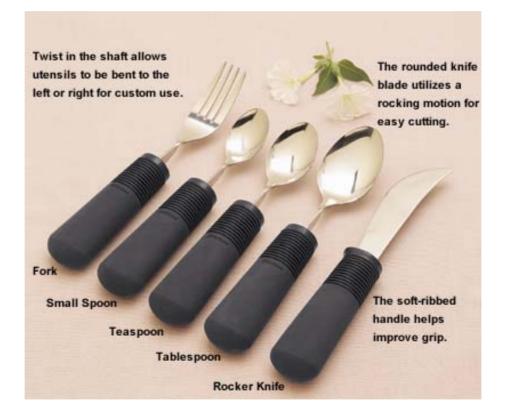

chur, 93), (Calin, Edwards and Kennedy, 93), (Sari hands)





# **Energy Conservation Techniques**

- o Plan ahead
- o Prioritize
- o Pace yourself
- o Schedule rest time
- Avoid exhausting tasks and situations
- Reduce stress
- Delegate whenever possible

o (Sari hands)





# Adaptive Devices: Kitchen











































































#### Bathroom









#### **Bathroom Continued**









# Bathroom—Hygiene









# **Bathroom—Hygiene Continued**









# **Bathroom—Hygiene Continued**









### Bedroom









#### **Bedroom Continued**











## Bedroom—Dressing









### **Bedroom**—Dressing Continued











### **Bedroom—Dressing Continued**











### **Bedroom**—Dressing Continued











## **Dinning Room**







#### **Dinning Room Continued**















# Living Room









### Living Room Continued











### Living Room Continued











## Living Room Continued











## Office

01













#### **Office Continued**











## Leisure

01













#### Leisure Continued

















#### Leisure Continued













#### **Car Devices**

















# **Supportive Splints**

0 1













### Other







#### **Other Continued**













**Thank You & Questions** 

Marie José Benjamin

mbenjamin4@partners.org

#### www.brighamandwomens.org/rehabilitation

services



**Department of Rehabilitation Services** 





#### References

- North Coast Medical *Rehabilitation Catalog* 2009-2010 @ <u>www.ncmedical.com</u>.
- Sammons Preston Enrichment