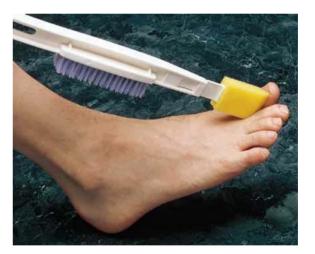

he most disabling aspects of rheumatic disease.
- Energy conservation—a practice by which one tries to eliminate most if not all unnecessary energy expenditure and be able to have the stamina to engage in needed and enjoyable tasks.

o (McCarty, 93), (Schur, 93), (Calin, Edwards and Kennedy, 93), (Sari hands)





# **Energy Conservation Techniques**

- o Plan ahead
- o Prioritize
- o Pace yourself
- o Schedule rest time
- Avoid exhausting tasks and situations
- Reduce stress
- Delegate whenever possible

o (Sari hands)





# Adaptive Devices: Kitchen











































































#### Bathroom









#### **Bathroom Continued**









# Bathroom—Hygiene









# **Bathroom—Hygiene Continued**









# **Bathroom—Hygiene Continued**









### Bedroom









#### **Bedroom Continued**











## Bedroom—Dressing









### **Bedroom**—Dressing Continued











### **Bedroom—Dressing Continued**











### **Bedroom**—Dressing Continued











## **Dinning Room**







#### **Dinning Room Continued**















# Living Room









### Living Room Continued











### Living Room Continued











## Living Room Continued











## Office

01













#### **Office Continued**











## Leisure

01













#### Leisure Continued

















#### Leisure Continued













#### **Car Devices**

















# **Supportive Splints**

0 1













### Other







#### **Other Continued**













**Thank You & Questions** 

Marie José Benjamin

mbenjami