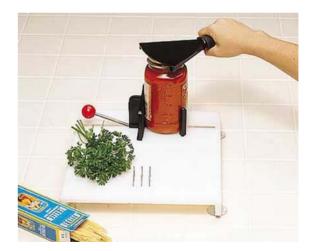

essive loading force
- Use self-help skills and devices

o (University of Washington Jan. 05)





# Energy Conservation, Work Efficiency and Fatigue Management

- Per many authors fatigue can be one of the most disabling aspects of rheumatic disease.
- Energy conservation—a practice by which one tries to eliminate most if not all unnecessary energy expenditure and be able to have the stamina to engage in needed and enjoyable tasks.

o (McCarty, 93), (Schur, 93), (Calin, Edwards and Kennedy, 93), (Sari hands)





# **Energy Conservation Techniques**

- o Plan ahead
- o Prioritize
- o Pace yourself
- o Schedule rest time
- Avoid exhausting tasks and situations
- Reduce stress
- Delegate whenever possible

o (Sari hands)





# Adaptive Devices: Kitchen











































































#### Bathroom









#### **Bathroom Continued**









# Bathroom—Hygiene









# **Bathroom—Hygiene Continued**









# **Bathroom—Hygiene Continued**









### Bedroom









#### **Bedroom Continued**











## Bedroom—Dressing









### **Bedroom**—Dressing Continued











### **Bedroom—Dressing Continued**











### **Bedroom**—Dressing Continued











## **Dinning Room**







#### **Dinning Room Continued**















# Living Room









### Living Room Continued











### Living Room Continued











## Living Room Continued











## Office

01













#### **Office Continued**











## Leisure

01













#### Leisure Continued

















#### Leisure Continued