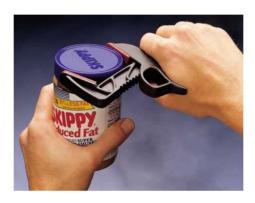

ivities
- Reduce excessive loading force
- Use self-help skills and devices

o (University of Washington Jan. 05)





# Energy Conservation, Work Efficiency and Fatigue Management

- Per many authors fatigue can be one of the most disabling aspects of rheumatic disease.
- Energy conservation—a practice by which one tries to eliminate most if not all unnecessary energy expenditure and be able to have the stamina to engage in needed and enjoyable tasks.

o (McCarty, 93), (Schur, 93), (Calin, Edwards and Kennedy, 93), (Sari hands)





# **Energy Conservation Techniques**

- o Plan ahead
- o Prioritize
- o Pace yourself
- o Schedule rest time
- Avoid exhausting tasks and situations
- Reduce stress
- Delegate whenever possible

o (Sari hands)





# Adaptive Devices: Kitchen











































































#### Bathroom









#### **Bathroom Continued**









# Bathroom—Hygiene









# **Bathroom—Hygiene Continued**









# **Bathroom—Hygiene Continued**









### Bedroom









#### **Bedroom Continued**











## Bedroom—Dressing









### **Bedroom**—Dressing Continued











### **Bedroom—Dressing Continued**











### **Bedroom**—Dressing Continued











## **Dinning Room**







#### **Dinning Room Continued**















# Living Room









### Living Room Continued











### Living Room Continued











## Living Room Continued











## Office

01













#### **Office Continued**











## Leisure

01













#### Leisure Continued

















####