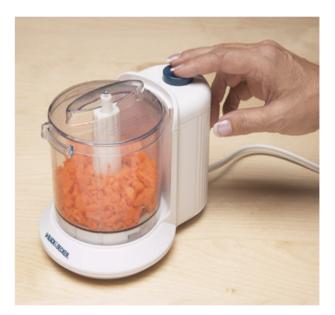

duce excessive loading force
- Use self-help skills and devices

o (University of Washington Jan. 05)





# Energy Conservation, Work Efficiency and Fatigue Management

- Per many authors fatigue can be one of the most disabling aspects of rheumatic disease.
- Energy conservation—a practice by which one tries to eliminate most if not all unnecessary energy expenditure and be able to have the stamina to engage in needed and enjoyable tasks.

o (McCarty, 93), (Schur, 93), (Calin, Edwards and Kennedy, 93), (Sari hands)





# **Energy Conservation Techniques**

- o Plan ahead
- o Prioritize
- o Pace yourself
- o Schedule rest time
- Avoid exhausting tasks and situations
- Reduce stress
- Delegate whenever possible

o (Sari hands)





# Adaptive Devices: Kitchen











































































#### Bathroom









#### **Bathroom Continued**









# Bathroom—Hygiene









# **Bathroom—Hygiene Continued**









# **Bathroom—Hygiene Continued**









### Bedroom









#### **Bedroom Continued**











## Bedroom—Dressing









### **Bedroom**—Dressing Continued











### **Bedroom—Dressing Continued**











### **Bedroom**—Dressing Continued











## **Dinning Room**







#### **Dinning Room Continued**















# Living Room









### Living Room Continued











### Living Room Continued











## Living Room Continued











## Office

01













#### **Office Continued**











## Leisure

01













#### Leisure Continued

















#### Leisure Cont