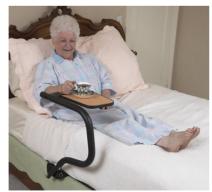

conservation—a practice by which one tries to eliminate most if not all unnecessary energy expenditure and be able to have the stamina to engage in needed and enjoyable tasks.

o (McCarty, 93), (Schur, 93), (Calin, Edwards and Kennedy, 93), (Sari hands)





# **Energy Conservation Techniques**

- o Plan ahead
- o Prioritize
- o Pace yourself
- o Schedule rest time
- Avoid exhausting tasks and situations
- Reduce stress
- Delegate whenever possible

o (Sari hands)





# Adaptive Devices: Kitchen











































































#### Bathroom









#### **Bathroom Continued**









# Bathroom—Hygiene









# **Bathroom—Hygiene Continued**









# **Bathroom—Hygiene Continued**









### Bedroom









#### **Bedroom Continued**











## Bedroom—Dressing









### **Bedroom**—Dressing Continued











### **Bedroom—Dressing Continued**











### **Bedroom**—Dressing Continued











## **Dinning Room**







#### **Dinning Room Continued**















# Living Room









### Living Room Continued











### Living Room Continued











## Living Room Continued











## Office

01













#### **Office Continued**











## Leisure

01













#### Leisure Continued

















#### Leisure Continued













#### **Car Devices**

















# **Supportive Splints**

0 1













### Other







#### **Other Continued**













**Thank You & Questions** 

Marie José Benjamin

mbenjamin4@partners.org

#### www.brighamandwomens.org/rehabilita