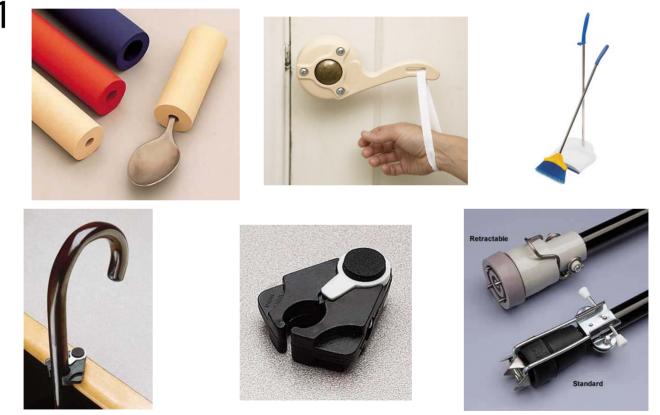

# Adaptive Devices: Kitchen

#### Bathroom

#### **Bathroom Continued**

# Bathroom—Hygiene

# **Bathroom—Hygiene Continued**