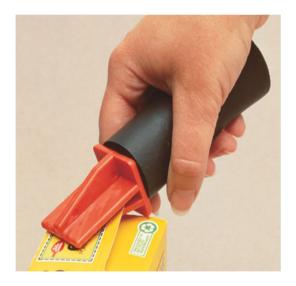

and activities
- Reduce excessive loading force
- Use self-help skills and devices

o (University of Washington Jan. 05)





# Energy Conservation, Work Efficiency and Fatigue Management

- Per many authors fatigue can be one of the most disabling aspects of rheumatic disease.
- Energy conservation—a practice by which one tries to eliminate most if not all unnecessary energy expenditure and be able to have the stamina to engage in needed and enjoyable tasks.

o (McCarty, 93), (Schur, 93), (Calin, Edwards and Kennedy, 93), (Sari hands)





# **Energy Conservation Techniques**

- o Plan ahead
- o Prioritize
- o Pace yourself
- o Schedule rest time
- Avoid exhausting tasks and situations
- Reduce stress
- Delegate whenever possible

o (Sari hands)





# Adaptive Devices: Kitchen











































































#### Bathroom









#### **Bathroom Continued**









# Bathroom—Hygiene









# **Bathroom—Hygiene Continued**









# **Bathroom—Hygiene Continued**









### Bedroom









#### **Bedroom Continued**











## Bedroom—Dressing









### **Bedroom**—Dressing Continued











### **Bedroom—Dressing Continued**











### **Bedroom**—Dressing Continued











## **Dinning Room**







#### **Dinning Room Continued**















# Living Room









### Living Room Continued











### Living Room Continued











## Living Room Continued











## Office

01













#### **Office Continued**











## Leisure

01













#### Leisure Continued