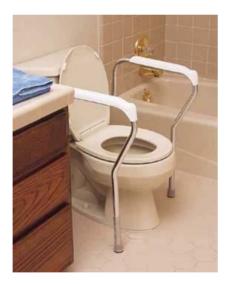

05)





# Energy Conservation, Work Efficiency and Fatigue Management

- Per many authors fatigue can be one of the most disabling aspects of rheumatic disease.
- Energy conservation—a practice by which one tries to eliminate most if not all unnecessary energy expenditure and be able to have the stamina to engage in needed and enjoyable tasks.

o (McCarty, 93), (Schur, 93), (Calin, Edwards and Kennedy, 93), (Sari hands)





# **Energy Conservation Techniques**

- o Plan ahead
- o Prioritize
- o Pace yourself
- o Schedule rest time
- Avoid exhausting tasks and situations
- Reduce stress
- Delegate whenever possible

o (Sari hands)





# Adaptive Devices: Kitchen











































































#### Bathroom









#### **Bathroom Continued**









# Bathroom—Hygiene









# **Bathroom—Hygiene Continued**









# **Bathroom—Hygiene Continued**









### Bedroom









#### **Bedroom Continued**











## Bedroom—Dressing









### **Bedroom**—Dressing Continued











### **Bedroom—Dressing Continued**











### **Bedroom**—Dressing Continued











## **Dinning Room**







#### **Dinning Room Continued**















# Living Room









### Living Room Continued











### Living Room Continued











## Living Room Continued











## Office

01













#### **Office Continued**











## Leisure

01













#### Leisure Continued

















#### Leisure Continued













#### **Car Devices**

















# **Supportive Splints**

0 1