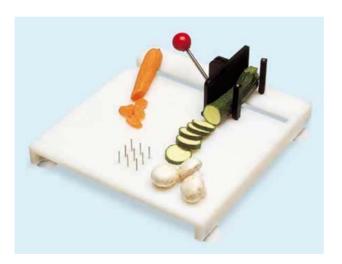

xcessive loading force
- Use self-help skills and devices

o (University of Washington Jan. 05)





# Energy Conservation, Work Efficiency and Fatigue Management

- Per many authors fatigue can be one of the most disabling aspects of rheumatic disease.
- Energy conservation—a practice by which one tries to eliminate most if not all unnecessary energy expenditure and be able to have the stamina to engage in needed and enjoyable tasks.

o (McCarty, 93), (Schur, 93), (Calin, Edwards and Kennedy, 93), (Sari hands)





# **Energy Conservation Techniques**

- o Plan ahead
- o Prioritize
- o Pace yourself
- o Schedule rest time
- Avoid exhausting tasks and situations
- Reduce stress
- Delegate whenever possible

o (Sari hands)





# Adaptive Devices: Kitchen











































































#### Bathroom









#### **Bathroom Continued**









# Bathroom—Hygiene









# **Bathroom—Hygiene Continued**









# **Bathroom—Hygiene Continued**









### Bedroom









#### **Bedroom Continued**











## Bedroom—Dressing









### **Bedroom**—Dressing Continued











### **Bedroom—Dressing Continued**











### **Bedroom**—Dressing Continued











## **Dinning Room**







#### **Dinning Room Continued**















# Living Room









### Living Room Continued











### Living Room Continued











## Living Room Continued











## Office

01













#### **Office Continued**











## Leisure

01













#### Leisure Continued

















#### Leisure Continued